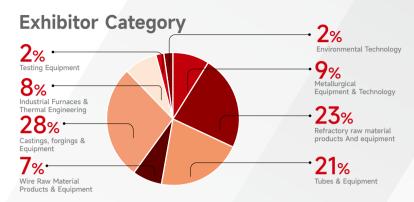

es and regions, of which **26,412** were domestic visitors and **2,263** were overseas visitors. It is worth mentioning that the last overseas visitors exceeded the historical record, increasing by 40.1% year-on-year.

Regarding the global visitors, Shanghai Int'l Metallurgy Industry Expo showcased the innovative achievements and outlook of China's iron and steel metallurgy industry, and successfully created an immersive and practical scenario integrating industry communication, brand promotion, product display, and commerce and trade circulation, and continues to lead the industry's innovation trend. **40,000+**m<sup>2</sup> Exhibition Scale

26,412<sup>+</sup> Professional Visitors

986+ Well-known Exhibitors



## | Previous Exhibition On-site







## At a glance of previous event





# Percentage of overseas visitors by geography

## 91.6%

of exhibitors consider MTM EXPO as an important industry event

**Exhibitors' Satisfaction** 

## 83.7%

of exhibitors were satisfied with the quality of visitors



#### Purpose of the visit

| Purchasing of raw materials  | 28.7%  |
|------------------------------|--------|
| Purchasing of products       | 21.3%  |
| Purchasing of equipment      | 16.73% |
| Find new suppliers           | 13.76% |
| Visit cooperating suppliers  | 11.26% |
| Seeking distributors/agents  | 4.73%  |
| Attend concurrent activities | 3.52%  |







## These exhibitors will be back in 2024

Forecast of Shanghai Int'l Metallurgy Industry Expo 2024:



## **Exhibit Profile**

#### Metallurgical products and technologies:

- · Raw materials such as ores