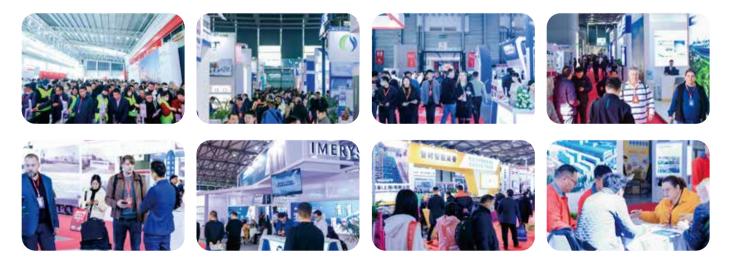

of **28,675** visitors from **34** countries and regions, of which **26,412** were domestic visitors and **2,263** were overseas visitors. It is worth mentioning that the last overseas visitors exceeded the historical record, increasing by 40.1% year-on-year.

Regarding the global visitors, Shanghai Int'l Metallurgy Industry Expo showcased the innovative achievements and outlook of China's iron and steel metallurgy industry, and successfully created an immersive and practical scenario integrating industry communication, brand promotion, product display, and commerce and trade circulation, and continues to lead the industry's innovation trend. **40,000+**m<sup>2</sup> Exhibition Scale

26,412<sup>+</sup> Professional Visitors

986+ Well-known Exhibitors



## | Previous Exhibition On-site







## At a glance of previous event





# Percentage of overseas visitors by geography

## 91.6%

of exhibitors consider MTM EXPO as an important industry event

**Exhibitors' Satisfaction** 

## 83.7%

of exhibitors were satisfied with the quality of visitors



#### Purpose of the visit

| Purchasing of raw materials  | 28.7%  |
|------------------------------|--------|
| Purchasing of products       | 21.3%  |
| Purchasing of equipment      | 16.73% |
| Find new suppliers           | 13.76% |
| Visit cooperating suppliers  | 11.26% |
| Seeking distributors/agents  | 4.73%  |
| Attend concurrent activities | 3.52%  |







## These exhibitors will be back in 2024

Forecast of Shanghai Int'l Metallurgy Industry Expo 2024:



## **Exhibit Profile**

#### Metallurgical products and tec