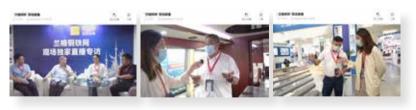

Shanghai Int'l Metallurgy Industry Expo 2024 establishes in-depth cooperation with more than **200** industry media to promote by multi-channels such as websites, magazines, Wechat, Tiktok, etc. and opens a new mode of live broadcasting.

It will interview with enterprises & concurrent forums, which is expected to be participated by more than **100,000** people on-line and deepen the influence of the expo.



In 2024, Shanghai Int'l Metallurgy Industry Expo organizing committee will hold a number of overseas exhibitions in Indonesia, Mexico, Dubai and other locations, which will bring more global players, new and innovative companies to come together for face-to-face meetings in Shanghai.

It will attract more than **30,000** professional visitors to join (**28,675** visitors in 2023).











## MTM2024 Global Exhibition Plan

This year, MTM EXPO focuses on the fast-developing markets in Southeast Asia, the Middle East, South America, Africa and other locations, and attracts more than 60,000 precision buyers through 12 promotion channels such as GOOGLE, FACEBOOK, YOUTUBE, EDM, roadshows and other global precision marketing, quickly targeting the core buyers' purchasing needs.

12.18-12.20 Shanghai, China. Shanghai New International Expo Centre

**06.04-06.06** Jakarta, Indonesia International EXPO

## I YOUR CONTACT







09.04-09.06

Mexico City, Mexico

Convention and Exhibition Center

STANDARD BOOTH USD \$380/m<sup>2</sup> (Min.12m<sup>2</sup>)

Note Raw space booth only provides exhibition space, no other facilities. For standard exhibition configuration and mor