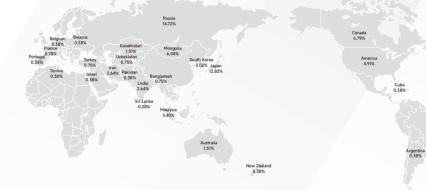

ding the global visitors, Shanghai Int'l Metallurgy Industry Expo showcased the innovative achievements and outlook of China's iron and steel metallurgy industry, and successfully created an immersive and practical scenario integrating industry communication, brand promotion, product display, and commerce and trade circulation, and continues to lead the industry's innovation trend. **40,000+**m<sup>2</sup> Exhibition Scale

26,412<sup>+</sup> Professional Visitors

986+ Well-known Exhibitors



## | Previous Exhibition On-site







## At a glance of previous event





# Percentage of overseas visitors by geography

## 91.6%

of exhibitors consider MTM EXPO as an important industry event

**Exhibitors' Satisfaction** 

## 83.7%

of exhibitors were satisfied with the quality of visitors



#### Purpose of the visit

| Purchasing of raw materials  | 28.7%  |
|------------------------------|--------|
| Purchasing of products       | 21.3%  |
| Purchasing of equipment      | 16.73% |
| Find new suppliers           | 13.76% |
| Visit cooperating suppliers  | 11.26% |
| Seeking distributors/agents  | 4.73%  |
| Attend concurrent activities | 3.52%  |







## These exhibitors will be back in 2024

Forecast of Shanghai Int'l Metallurgy Industry Expo 2024:



## **Exhibit Profile**

#### Metallurgical products and technologies:

- · Raw materials such as ores, ferroalloys, raw iron, etc.
- · Refractories, industrial ceramics, carbon and other auxiliary materials.
- · Metal plates, tubes, steel structures, special steel, metal composites, wire, non-ferrous metals, etc.
- $\cdot$