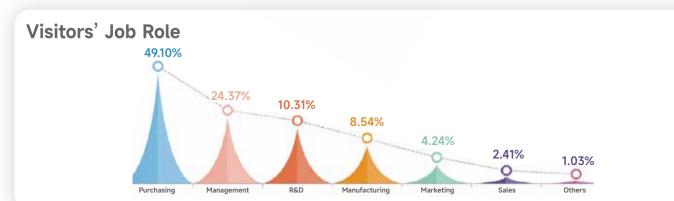

#### Purpose of the visit

| Purchasing of raw materials  | 28.7%  |
|------------------------------|--------|
| Purchasing of products       | 21.3%  |
| Purchasing of equipment      | 16.73% |
| Find new suppliers           | 13.76% |
| Visit cooperating suppliers  | 11.26% |
| Seeking distributors/agents  | 4.73%  |
| Attend concurrent activities | 3.52%  |