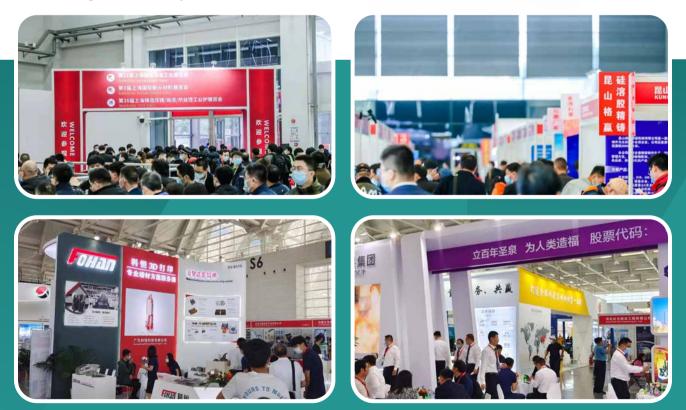

# At a glance of last event

The last exhibition was successfully held from November 29 to December 1, 2023 in Shanghai New International Expo Center, attracting **986 exhibitors** and a total of **28,675 visitors** (including more than 50 buying groups).

In order to attract more visitors and buyers, the exhibitions invited a number of industry media to carry out online live broadcasting, which attracted more than **100,000 people** to participate online.